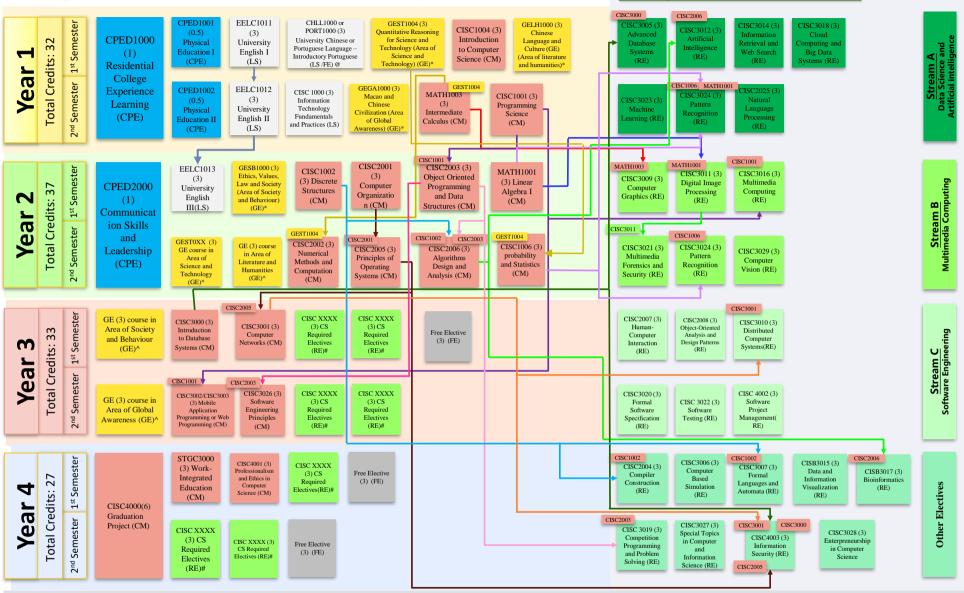

## CS Programme Course Structure Academic Year 2021/2022

## **CS Required Elective Course List**

## Remarks:

(3)CPE: Community and Peer Education
(15)LS: Language and Skills
(24)GE: General Education Course
(57)CM: Compulsory Course
(21)RE: Required Electives course
(9) FE: Free Elective course

- @: Students who test out of this course can take GEGA1000 in this semester. They are required to make up the credits by taking additional Free Elective(s) later
- \*: There are 4 GE areas and each area will have a compulsory GE course
- ^: In addition to the 4 compulsory GE courses, students are required to complete 1 more GE course in Area of Science and Technology and the remaining 9 credits in any areas
- #: Students are required to take 4 courses from one of the Stream A, B or C, and 3 courses from outside that stream or from Other Electives