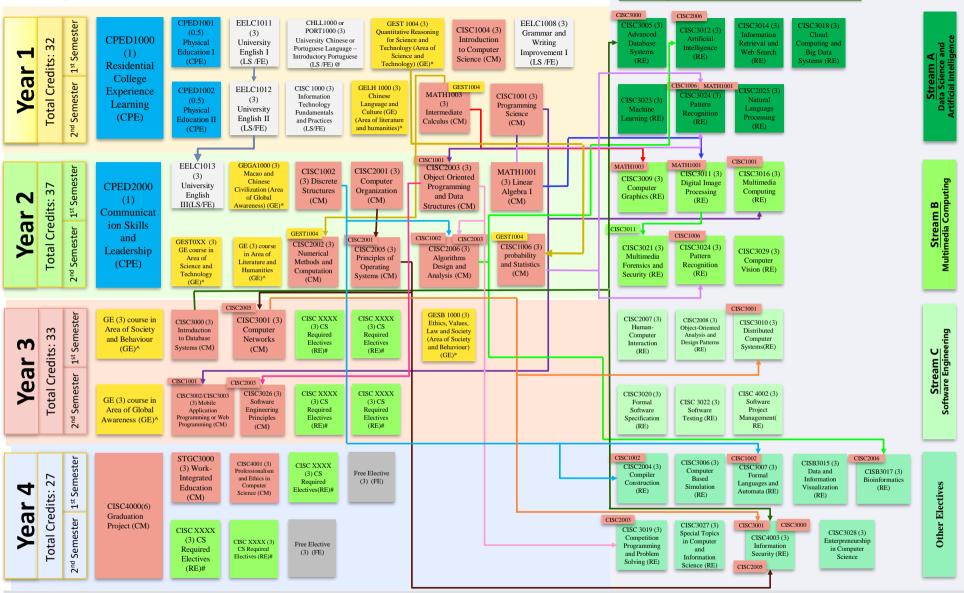

## CS Programme Course Structure Academic Year 2021/2022

## **CS Required Elective Course List**

## Remarks:

(3)CPE: Community and Peer Education

(18)LS: Language and Skills

(24)GE: General Education Course

(57)CM: Compulsory Course

(21)RE: Required Electives course

(6) FE: Free Elective course

- @: Students who test out of this course can take GEGA1000 in this semester. They are required to make up the credits by taking additional Free Elective(s) later
- \*: There are 4 GE areas and each area will have a compulsory GE course
- ^: In addition to the 4 compulsory GE courses, students are required to complete 1 more GE course in Area of Science and Technology and the remaining 9 credits in any areas
- #: Students are required to take 4 courses from one of the Stream A, B or C, and 3 courses from outside that stream or from Other Electives